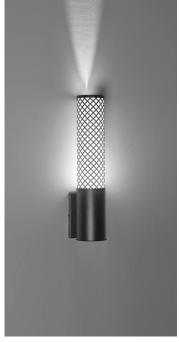

# **Base Specifications:**

17"h x 4.75"w x 4"d 10: WRL - 1 x E26 - for LED Retro 20W max Opal Acrylic Diffuser **ADA** 

#### **Notes:**

Uplight mounting available Opal Acrylic Diffuser Optional Shown in: CL - Cloverleaf

19423 **MODEL PERF FINISH LAMPING Modifications:** A1 - Angles BA - Bronze Age 10: WRL - 1 x E26 - for LED Retro 20W max (Par 20) BK - Black 120V Uplight mounting BP - Black Pearl ☐ No diffuser CB - Cast Bronze CH - Chestnut Other Modifications: Cloverleaf CR - Chrome DI - Dark Iron EB - Empire Bronze MB - Medieval Bronze NB - New Brass SB - Smokey Brass RD - Round SP - Satin Pewter SS - Smoked Silver