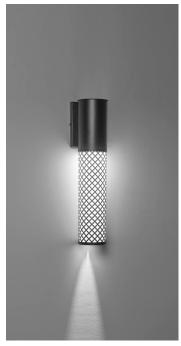

# **Base Specifications:**

17"h x 4.75"w x 4"d 10: WRL - 1 x E26 - for LED Retro 20W max Opal Acrylic Diffuser **ADA** 

#### **Notes:**

Uplight mounting available Opal Acrylic Diffuser Optional Shown in: CL - Cloverleaf

19423 **MODEL PERF FINISH LAMPING Modifications:** A1 - Angles BA - Bronze Age 10: WRL - 1 x E26 - for LED Retro 20W max (Par 20) BK - Black 120V Uplight mounting BP - Black Pearl ☐ No diffuser CB - Cast Bronze CH - Chestnut Other Modifications: Cloverleaf CR - Chrome DI - Dark Iron EB - Empire Bronze MB - Medieval Bronze NB - New Brass SB - Smokey Brass RD - Round SP - Satin Pewter SS - Smoked Silver