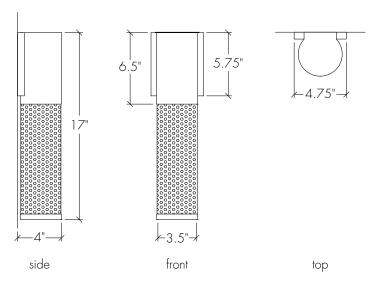

# **Base Specifications:**

17"h x 4.75"w x 4"d 10: WRL - 1 x E26 - for LED Retro 20W max Opal Acrylic Diffuser **ADA** 