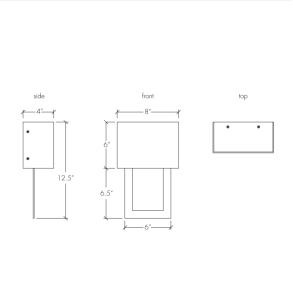

## Modelli 21476

| project name:       |  |
|---------------------|--|
| project location:   |  |
| specifier name:     |  |
| specifier location: |  |
| quantity:           |  |
| fixture type:       |  |



12.5"h x 8"w x 4"d Opal Acrylic Top & Bottom Diffusers



modifications:





## Modelli 21476

standard finish:

- BA Bronze Age
- BK Black
- **BP** Black Pearl
- CB Cast Bronze
- CH Chestnut CR - Chrome
- DI Dark Iron
- EB Empire Bronze
- MB Medieval Bronze
- NB New Brass
- SB Smokey Brass
- SP Satin Pewter
- SS Smoked Silver

## lamping:

04: 9.38w Integrated LED, 1444 Initial Lumens, 3000K, 90 CRI, 120V-277V, 0-10V Dimming, UL/cUL Dry/Damp

**14**: 9.38w Integrated LED, 1444 Initial Lumens, 3000K, 90 CRI, 120V, Standard Phase Dimming, UL/cUL Dry/Damp

| standard diffuser: | premium diffuser:                                                                |
|--------------------|----------------------------------------------------------------------------------|
| OA - Opal Acrylic  | CO - Caramel Onyx<br>FA - Faux Alabaster<br>TS - Tea Staine