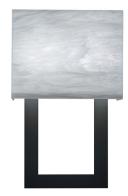

## Modelli 21476

| project name:       |  |
|---------------------|--|
| project location:   |  |
| specifier name:     |  |
| specifier location: |  |
| quantity:           |  |
| fixture type:       |  |



12.5"h x 8"w x 4"d Opal Acrylic Top & Bottom Diffusers



modifications:





## Modelli 21476

standard finish:

- BA Bronze Age
- BK Black
- **BP** Black Pearl
- CB Cast Bronze
- CH Chestnut CR - Chrome
- DI Dark Iron
- EB Empire Bronze
- MB Medieval Bronze
- NB New Brass
- SB Smokey Brass
- SP Satin Pewter
- SS Smoked Silver

## lamping:

04: 9.38w Integrated LED, 1444 Initial Lumens, 3000K, 90 CRI, 120V-277V, 0-10V Dimming, UL/cUL Dry/Damp

**14**: 9.38w Integrated LED, 1444 Initial Lumens, 3000K, 90 CRI, 120V, Standard Phase Dimming, UL/cUL Dry/Damp

| standard diffuser: | premium diffuser:                                                                |
|--------------------|----------------------------------------------------------------------------------|
| OA - Opal Acrylic  | CO - Caramel Onyx<br>FA - Faux Alabaster<br>TS - Tea Stained<br>WS - White Sw