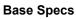

## Modelli 21476

| project name:       |  |
|---------------------|--|
| project location:   |  |
| specifier name:     |  |
| specifier location: |  |
| quantity:           |  |
| fixture type:       |  |



12.5"h x 8"w x 4"d Opal Acrylic Top & Bottom Diffusers



modifications:





## Modelli 21476

standard finish:

- BA Bronze Age
- BK Black
- **BP** Black Pearl
- CB Cast Bronze
- CH Chestnut CR - Chrome
- DI Dark Iron
- EB Empire Bronze
- MB Medieval Bronze
- NB New Brass
- SB Smokey Brass
- SP Satin Pewter
- SS Smoked Silver

## lamping:

04: 9.38w Integrated LED, 1444 Initial Lumens, 3000K, 90 CRI, 120V-277V, 0-10V Dimming, UL/cUL Dry/Damp

**14**: 9.38w Integrated LED, 1444 Initial Lumens, 3000K, 90 CRI, 120V, Standard Phase Dimming, UL/cUL Dry/Damp

| standard diffuser: | premium diffuser:                                                                |
|--------------------|----------------------------------------------------------------------------------|
| OA - Opal Acrylic  | C