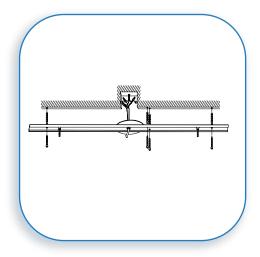

# **MOUNT CROSSBAR**

Mount the supplied crossbar to the J-box with the supplied screws.