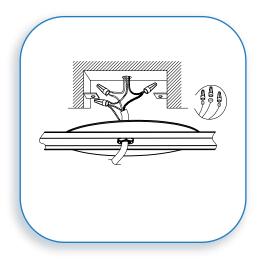

## **PREPARE FIXTURE**

If there is an existing fixture remove it.

Expose the supply wires from the J-box. Connect the black supply wire to the black fixture wire. Secure with the supplied wire nuts. Connect the white supply wires to the white fixture wire. Secure with the supplied wire nuts. Either wrap the green wire around one of the protruding screws or connect it to the supply ground wire. Secure all wires with U.L. Certified electrical tape (not supplied). Tuck all wires carefully into the J-Box

# **MOUNT CROSSBAR**

Mount the supplied crossbar to the J-box with the supplied screws.