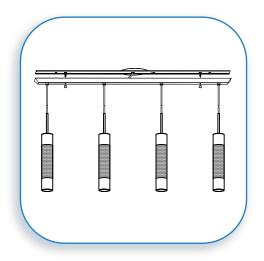

# MOUNT THE CANOPY TO CROSSBAR

Mount the canopy to crossbar with the supplied screws.

Insert the bulbs . MAXIMUM WATTAGE 18W. DO NOT EXCEED THE RECOMMENDED WATTAGE AS STATED ON THE WARNING LABEL AND INSTRUCTION SHEETS.