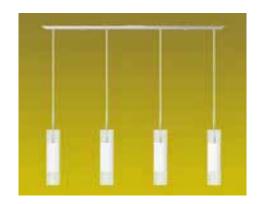

situations that may occur. It must be understood that common sense, caution and care, are factors that can't be built into any product. These factors must be supplied by the person(s) caring for and operating the fixture.

#### **GENERAL INFORMATION**

All electrical connections must be in accordance with all ordinances, Local and National Electrical Codes. These fixtures are intended for mounting to a standard 4" x 2 1/2"metal octagon outlet box. The box must be directly supported by the building structure and U.L. Recognized.

#### **STEP BY STEP INSTRUCTIONS**

Before starting your installation disconnect the Power by turning off the Circuit Breaker or by removing the fuse at the fuse box. Just turning the light off at the light switch is not sufficient to prevent electrical shock.





**COLLECTION** DEZI

Pe

APPLICATION

## MODEL NO.

50549

#### WHAT WE PROVIDE

- Crossbar
- Mounting Hardware

# WHAT YOU NEED

- Screwdriver
- Wire Cutters
- Wiring Supplies as Specified
- by Electrical Code
- 4 x 18W GU24

## **PREPARE FIXTURE**

If there is an existing fixture remove it.

Expose the supply wires from the J-box. Connect the black supply wire to the black fixture wire. Secure with the supplied wire nuts. Connect the white supply wires to the white fixture wire. Secure with the supplied wire nuts. Either wrap the green wire around one of the protruding screws or connect it to the supply ground wire. Secure all wires with U.L. Certified electrical tape (not supplied). Tuck all wires carefully into the J-Box





2

# **MOUNT CROSSBAR**

Mount the supplied crossbar to th