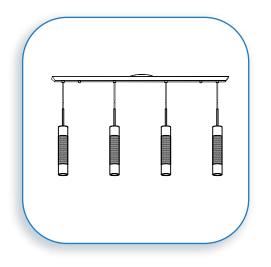

**COLLECTION** DEZI

Pe

APPLICATION

## MODEL NO.

50549

# MOUNT THE CANOPY TO CROSSBAR

Mount the canopy to crossbar with the supplied screws.

Insert the bulbs . MAXIMUM WATTAGE 18W. DO NOT EXCEED THE RECOMMENDED WATTAGE AS STATED ON THE WARNING LABEL AND INSTRUCTION SHEETS.