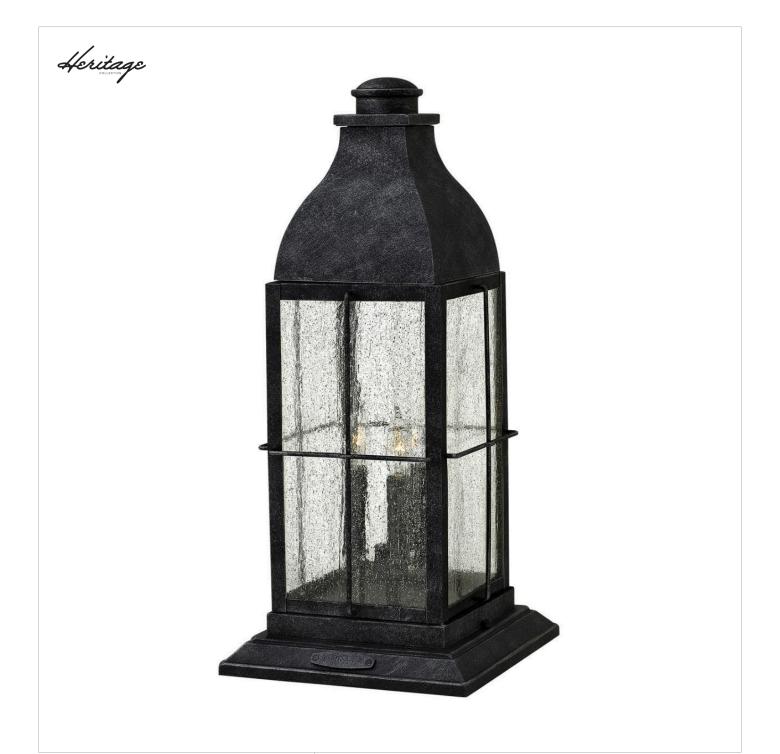

#### 2047GS-LL

Bingham's traditional style recalls a turn-of-the-century gas light reproduction. The vintage look is nautical in nature and recognizes Hinkley's origins on the shores of Lake Erie. The aluminum construction features clear seedy glass and a Greystone finish, while candelabra lamping completes the authentic style.

### FINISH: Greystone GLASS: Clear Seedy WIDTH: 9.8" HEIGHT: 21.3" LIGHT SOURCE: LED Lamp WATTAGE: 3-4w Cand. LED \*Included