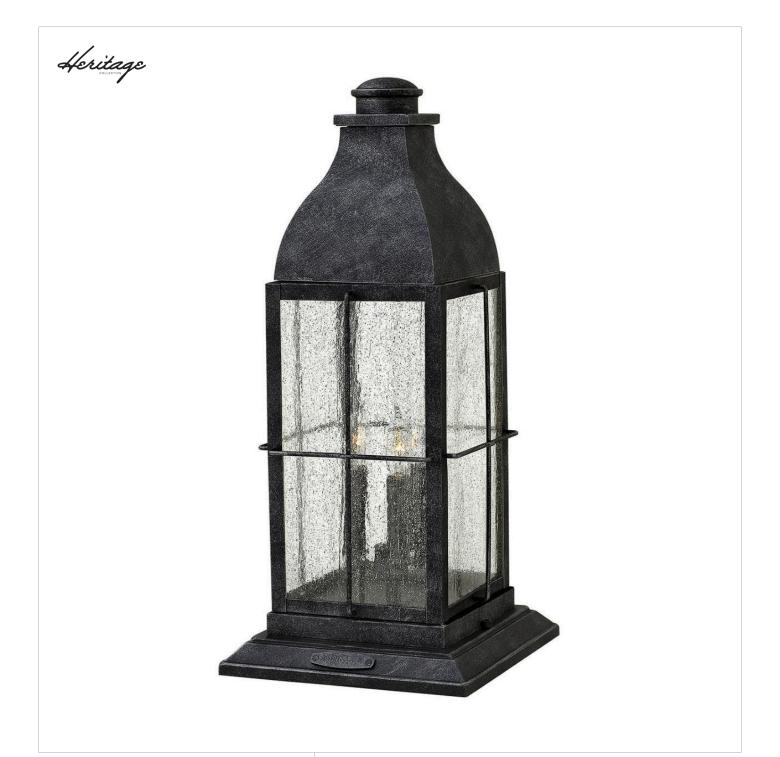

## BINGHAM

LARGE PIER MOUNT LANTERN 12V

## 2047GS-LV

Bingham's traditional style recalls a turn-of-the-century gas light reproduction. The vintage look is nautical in nature and recognizes Hinkley's origins on the shores of Lake Erie. The aluminum construction features clear seedy glass and a Greystone finish; while candelabra lamping completes the authentic style. FINISH: Greystone GLASS: Clear Seedy WIDTH: 9.8" HEIGHT: 21.3" LIGHT SOURCE: LED Lamp WATTAGE: 3-3.50w Cand. LED \*Included TRANSFORMER REQUIRED: Yes