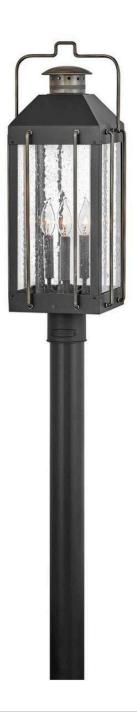

## **FITZGERALD**

LARGE POST TOP OR PIER MOUNT LANTERN

## 2731TK

Fitzgerald features a timeless aesthetic, blending traditional and vintage flair as a true Hinkley Heritage collection from the 1970s. Its classic frame in Textured Black with Burnished Bronze wire accents is a relevant contrast finish combination for today's outdoor living trend.

FINISH: Textured Black
GLASS: Clear Seedy

**WIDTH**: 9.3" **HEIGHT**: 26.5"

**LIGHT SOURCE**: Socket **WATTAGE**: 3-60w Cand.

**HINKLEY** 33000 Pin Oak Parkway Avon Lake, OH 44012 **PHONE: (440) 653-5500** Toll Free: 1 (800) 446-5539 hinkley.com