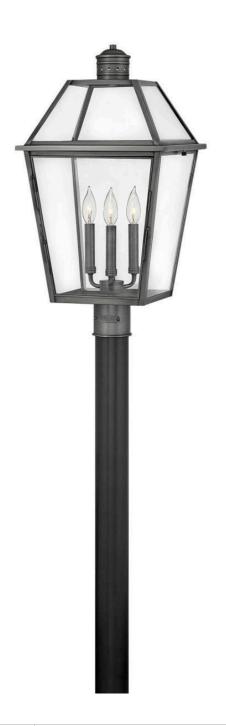

## **NOUVELLE**

MEDIUM POST TOP OR PIER MOUNT LANTERN

## 2771BLB

A standout in the Heritage Collection, Nouvelle redefines outdoor heritage. Handcrafted of solid brass, Nouvelle's construction evokes timeless vigor enhancing the appearance of a range of facades, from French Traditional to Modern. Nouvelle's Blackened Brass cage stands out among its slightly tapered, four-sided glass panels to reinforce its simple charm.

FINISH: Blackened Brass

GLASS: Clear WIDTH: 13" HEIGHT: 25"

**LIGHT SOURCE**: Socket **WATTAGE**: 3-60w Cand.

**HINKLEY** 33000 Pin Oak Parkway Avon Lake, OH 44012 **PHONE: (440) 653-5500** Toll Free: 1 (800) 446-5539 hinkley.com