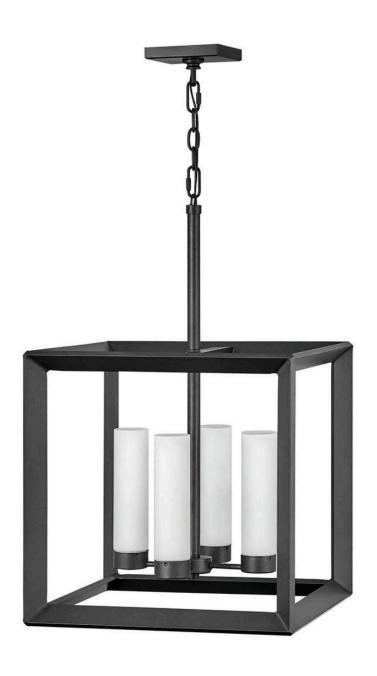

## **RHODES**

MEDIUM SINGLE TIER 12V

## 29304BGR-LV

Rhodes exudes warmth and a handsome appeal with a clean; transitional design and generous proportions. Perfectly suited for either exterior or interior spaces; the Brushed Graphite finish and etched Opal glass perfectly complement the robust framework.

FINISH: Brushed Graphite

GLASS: Etched Opal

**WIDTH**: 18.3" **HEIGHT**: 28.3"

LIGHT SOURCE: LED Lamp

WATTAGE: 4-3.50w Cand. LED \*Included TRANSFORMER REQUIRED: Yes

**HINKLEY** 33000 Pin Oak Parkway Avon Lake, OH 44012 **PHONE: (440) 653-5500** Toll Free: 1 (800) 446-5539 hinkley.com