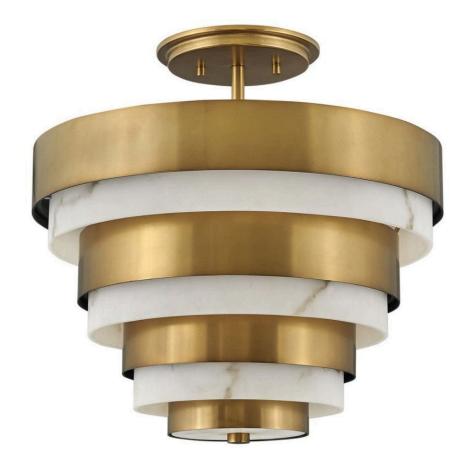

## 30183HB

Breathing inspiration drawn from the classic style of Art Deco, Echelon, from our Lisa McDennon Collection, is a multi-tier style in a gleaming Heritage Brass finish. Through her global travels, Lisa McDennon pulls captivating style and trends and incorporates them into her product designs.

FINISH: Heritage Brass GLASS: Faux Alabaster

**WIDTH**: 15.5" **HEIGHT**: 15.8"

LIGHT SOURCE: Socket WATTAGE: 3-60w Cand.

HINKLEY 33000 Pin Oak Parkway Avon Lake, OH 44012 **PHONE: (440) 653-5500** Toll Free: 1 (800) 446-5539 hinkley.com