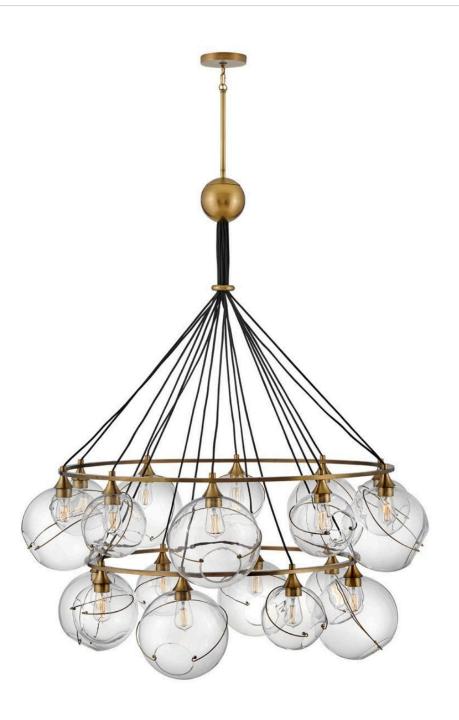

## **SKYE**

EXTRA LARGE TWO TIER

## 30308HBR

Mesmerizingly asymmetrical with a mid-century modern flair, Skye showcases a single or cluster of glass globes, each encircled with a slender ring. Each opening is off-center and the globes fall to different lengths, with Heritage Brass or Black details pulling the look together perfectly. Skye is part of the Lisa McDennon Collection.

FINISH: Heritage Brass

GLASS: Clear WIDTH: 53.3" HEIGHT: 65.3"

LIGHT SOURCE: Socket WATTAGE: 18-60w Med.

**HINKLEY** 33000 Pin Oak Parkway Avon Lake, OH 44012 **PHONE: (440) 653-5500** Toll Free: 1 (800) 446-5539 hinkley.com