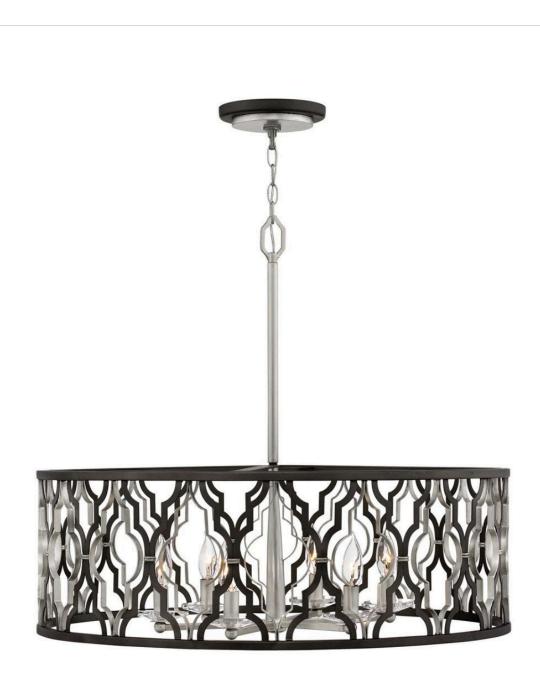

## **PORTICO**

LARGE OPEN FRAME DRUM

## 3066GG

The Portico pendant highlights the medallion, a classic design element, by fusing this antique pattern with on-trend mixed metal finishes in Glacial and Metallic Matte Bronze to reveal a modern symmetry. Delicate crystal candle cups, an elegantly tapered center column and two-tone canopy ensure refined details emanate throughout Portico's sophisticated design.

FINISH: Glacial WIDTH: 28" HEIGHT: 24.8"

LIGHT SOURCE: Socket WATTAGE: 6-60w Cand.

**HINKLEY** 33000 Pin Oak Parkway Avon Lake, OH 44012 **PHONE: (440) 653-5500** Toll Free: 1 (800) 446-5539 hinkley.com