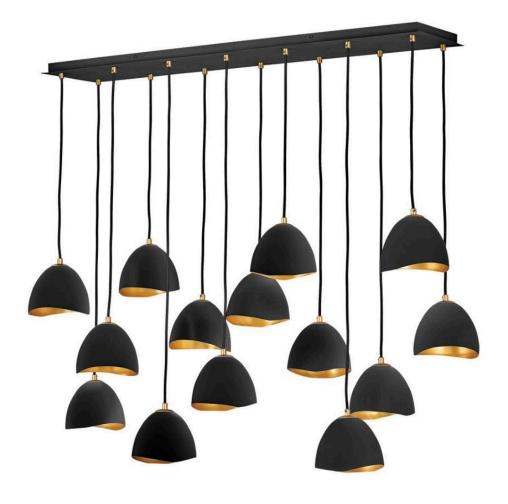

## **NULA**

FOURTEEN LIGHT LINEAR

## 35909SHB

Nula is a work of art. A juxtaposition of industrial elements and organic influencers transmutes simplicity into decadence. Pairing a dense Shell Black or Shell White exterior with a gleaming; gold leaf interior elicits a dramatic effect. Several designs offer flexibility to customize for unique installations.

FINISH: SHELL BLACK

WIDTH: 48.5" HEIGHT: 46" DEPTH: 13.3"

**LIGHT SOURCE**: Socket **WATTAGE**: 14-60w Cand.

**HINKLEY** 33000 Pin Oak Parkway Avon Lake, OH 44012 **PHONE: (440) 653-5500** Toll Free: 1 (800) 446-5539 hinkley.com