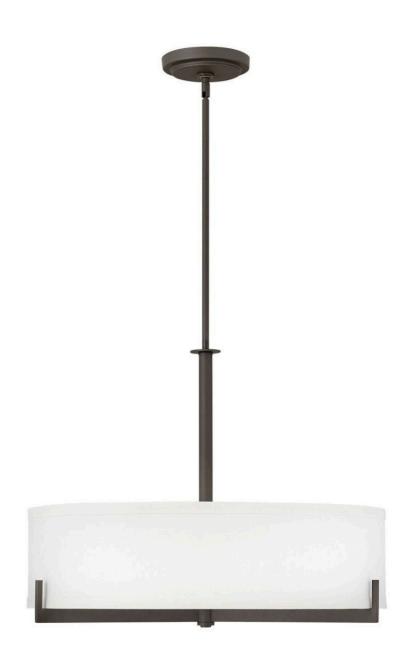

## HAYES

1

## LARGE DRUM 4236OZ

Hayes is intrinsically basic in design but makes a bold impact in any space. Three Brushed Nickel or Oil Rubbed Bronze arms support the base and, merging both form and function, reach up and around to support the shade. The overscaled offwhite linen shade evenly distributes light without overpowering the decor. FINISH: Oil Rubbed Bronze GLASS: Etched Acrylic SHADE: Off-White Linen WIDTH: 27" HEIGHT: 21" LIGHT SOURCE: Socket WATTAGE: 4-100w Med.