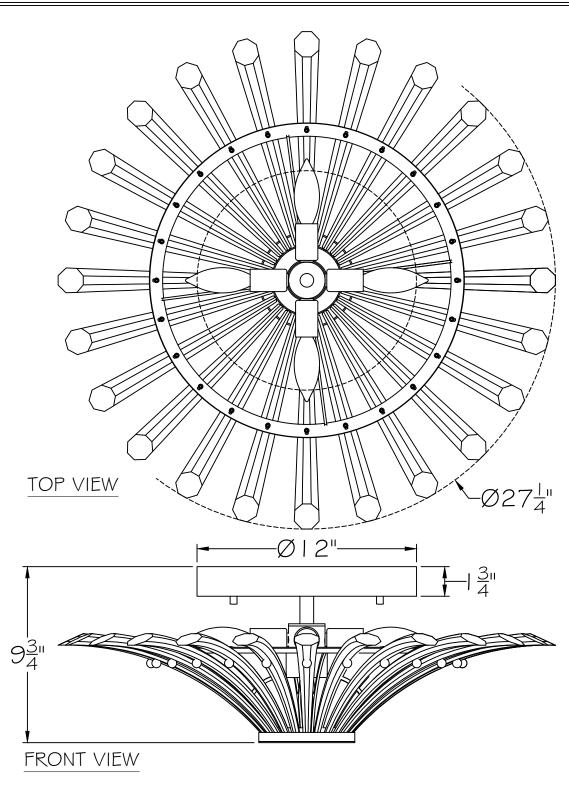

## CUSTOMER REFERENCE DRAWING

| STYL | F C | ONF | IGUI | RATI | ONS: |
|------|-----|-----|------|------|------|
|      |     |     |      |      |      |

1ST SILVER LEAF -2ST GOLD LEAF -3ST SOFT BRONZE

STYLE NUMBER: 782

782440

DATE:

www.finearthl.com Tel:(305) 821-3850 Fax FINE ART LAMPS®

Fax:(305) 513-5736

1/14/2022