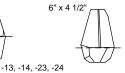

## SILVER

- I I Clear glass-Evening Cloud
- 13 Clear glass-quartz combination
- 14 Natural glass-quartz combination
- -102 Random Cluster
- 106 Nebula

## GOLD

- -21 Clear glass-Evening Cloud
- -23 Clear glass-quartz combination
- -24 Natural glass-quartz combination
- -202 Random cluster
- -206 Nebula

**BOTTOM VIEW** 

## THUMBNAIL IMAGES OF STYLE OPTIONS:

This drawing, specifications and the product depicted are the exclusive property of Fine Art Handcrafted Lighting®. In compliance with US copyright and patent requirements, notice is hereby given that this document and the product depicted shall not be copied, altered or used in any manner without the expressed written consent of Fine Art Handcrafted Lighting<sup>®</sup>.