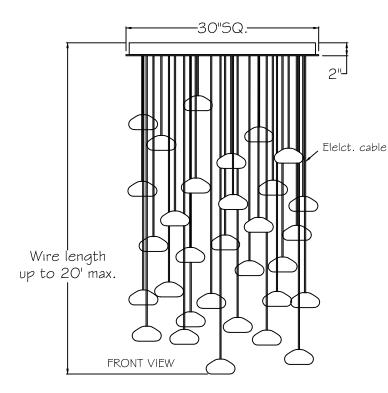

## CUSTOMER REFERENCE DRAWING



## SILVER

- I I Clear glass-Evening Cloud
- 13 Clear glass-quartz combination
- 14 Natural glass-quartz combination
- -102 Random Cluster
- 106 Nebula

## GOLD

- -21 Clear glass-Evening Cloud
- -23 Clear glass-quartz combination
- -24 Natural glass-quartz combination
- -202 Random cluster
- -206 Nebula



**BOTTOM VIEW** 

## THUMBNAIL IMAGES OF STYLE OPTIONS:

















This drawing, specifications and the product depicted are the exclusive property of Fine Art Handcrafted Lighting®. In compliance with US copyright and patent requirements, notice is hereby given that this document and the product depicted shall not be copied, altered or used in any manner without the expressed written consent of Fine Art Handcrafted Lighting<sup>®</sup>.

www.finearthl.com

Tel:(305) 821-3850 FI