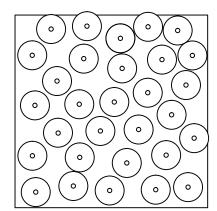

## GOLD

- -21 Clear glass-Evening Cloud
- -23 Clear glass-quartz combination
- -24 Natural glass-quartz combination
- -202 Random cluster
- -206 Nebula

**BOTTOM VIEW** 