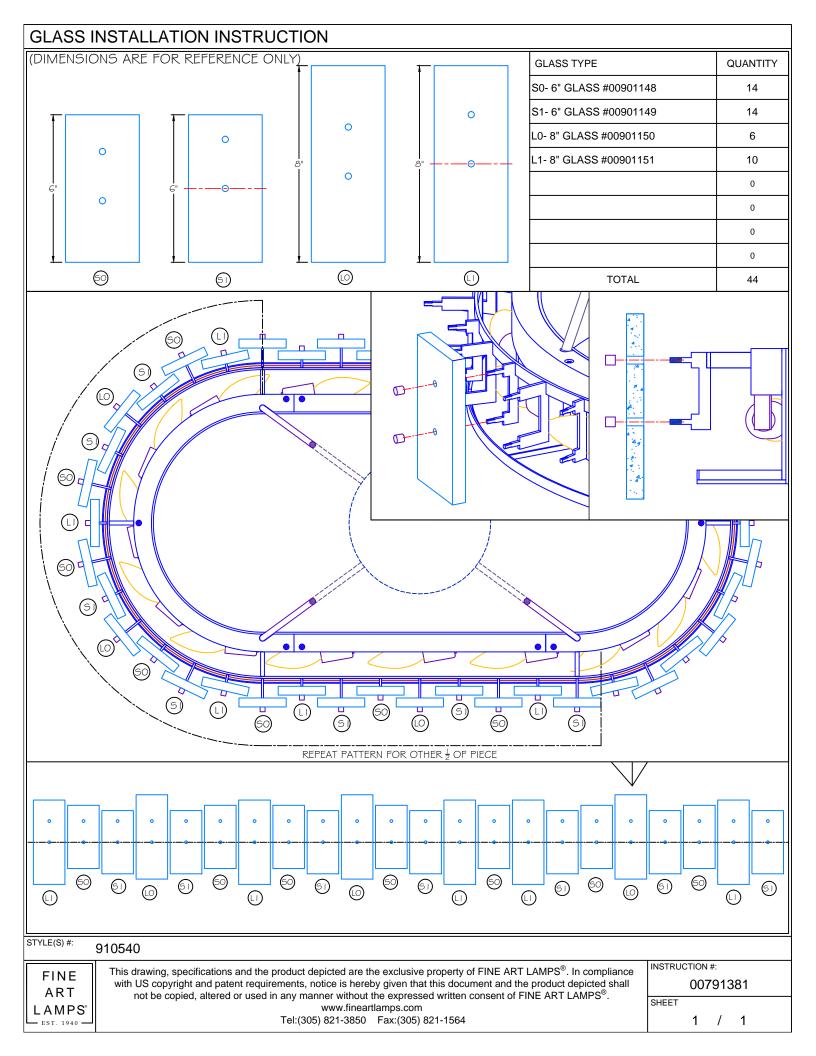

## **CUSTOMER REFERENCE DRAWING** 24" TOP VIEW MAX: 127" MIN.: 17" FRONT VIEW STYLE CONFIGURATIONS: -2ST GOLD -1ST SILVER STYLE NUMBER: This drawing, specifications and the product depicted are the exclusive property of FINE ART LAMPS®. In compliance FINE with US copyright and patent requirements, notice is hereby given that this document and the product depicted shall not be copied, altered or used in any manner without the expressed written consent of FINE ART LAMPS<sup>®</sup>. 910540 ART DATE: www.fineartlamps.com Tel:(305) 821-3850 Fax:(305) 821-1564 LAMPS° 9/30/19 EST. 1940